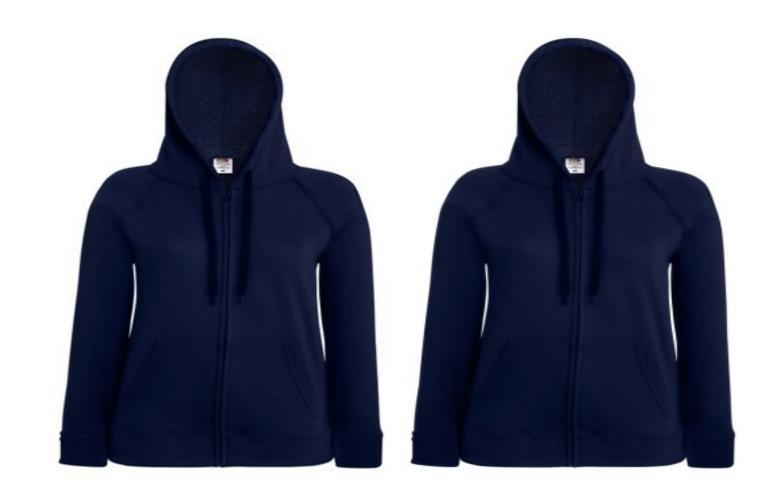

# FRUIT OF THE LOOM, LADIES LIGHTWEIGHT HOODED SWEAT, JACKET HOODED SWEATSHIRT, DARK NAVY, L

## **Specification**

Fruit of the Loom, Ladies Lightweight Hooded Sweat, Jacket hooded sweatshirt, dark tailored, L. Women's hooded sweatshirt, slightly waist-high, 80% cotton and 20% polyester sweatshirt, 240gm / m2 cotton. Hooded sweatshirt, stylish, sleeveless and hooded sweatshirt. Suitable hoods in colored hooded sweatshirt. Branding: DTG, screen printing, flex, flock, embroidery